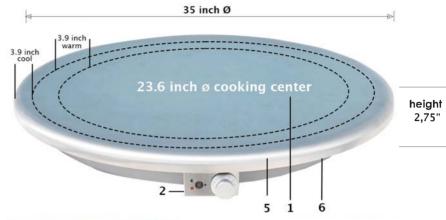

### Size:

35 Ø x H 2,75" (Ø 90 cm x 7 cm H)

# Material:

Professional Food Grade Best Allov German Stainless Steel type 304 (V2A) 4 mm cold pressed, hand-welded. Built-to-last. Elegant silk-brushed finish.

Power: 230V / 3000 W / 13A C€

Analog temperature control: 1-10 dial | 2 indicator lights | thermostat

**Contact Heat:** 1 50°F to 482°F (65° - 250°C)

Warm-up time: 1.5 to 3 minutes Cool-down time: 15 to 30 minutes

CE | GS/VDE approved. Electrical/electronic Components: UL approved.

# PATENTED SHALLOW-DIP-TECHNOLOGY

- STAINLESS STEEL GRILL TOP 1/8" THICK
- POWER CORD RECEPTACLE
- 3 INDICATOR LIGHTS
- 4 CONTROL KNOB, 1-10 DIAL
- SEALED STAINLESS STEEL HEATING ELEMENT ENCLOSURE
- 3 RUBBER FEET 10 FT. POWER CABLE included COOKING GUIDE included