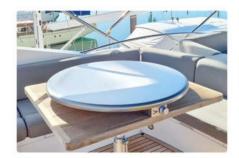

## **INDOOR + OUTDOOR USE**

# Material:

Professional Food Grade Best Allov German Stainless Steel type 304 (V2A) 4 mm cold pressed, hand-welded. Built-to-last. Elegant silk-brushed finish.

Power: 230V / 3000 W / 13A C€

Analog temperature control: 1-10 dial | 2 indicator lights | thermostat

**Contact Heat:** 1 50°F to 482°F (65° - 250°C)

Warm-up time: 1.5 to 3 minutes Cool-down time: 15 to 30 minutes

CE | GS/VDE approved. Electrical/electronic Components: UL approved.

#### **UPGRADES**:

~ stainless steel table foot

# PATENTED SHALLOW-DIP-TECHNOLOGY





- STAINLESS STEEL GRILL TOP 1/8" THICK
- POWER CORD RECEPTACLE
- 3 INDICATOR LIGHTS
- 4 CONTROL KNOB, 1-10 DIAL
- SEALED STAINLESS STEEL HEATING ELEMENT ENCLOSURE
- 3 RUBBER FEET 10 FT. POWER CABLE included COOKING GUIDE included