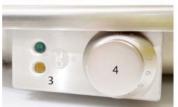

# Material:

Professional Food Grade Best Allov German Stainless Steel type 304 (V2A) 4 mm cold pressed, hand-welded. Built-to-last. Elegant silk-brushed finish.

Power: 230V / 3000 W / 13A C€

Analog temperature control: 1-10 dial | 2 indicator lights | thermostat

# PATENTED SHALLOW-DIP-TECHNOLOGY

- STAINLESS STEEL GRILL TOP 1/8" THICK
- POWER CORD RECEPTACLE
- 3 INDICATOR LIGHTS
- 4 CONTROL KNOB, 1-10 DIAL
- SEALED STAINLESS STEEL HEATING ELEMENT ENCLOSURE
- 3 RUBBER FEET 10 FT. POWER CABLE included COOKING GUIDE included