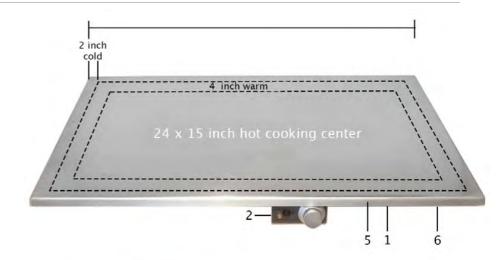

## PATENTED "SHALLOW-DIP" TECHNOLOGY

- 1 STAINLESS STEEL GRILL TOP 1/8" THICK
- 2 POWER CORD RECEPTACLE
- 3 INDICATOR LIGHTS
- 4 CONTROL KNOB, 1-10 DIAL
- 5 SEALED STAINLESS STEEL HEATING ELEMENT ENCLOSURE

3 RUBBER FEET 10 FT. POWER CABLE included COOKING GUIDE included

6