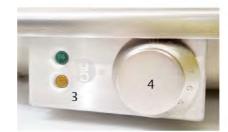

Power: 230V / 1800 W / 8A CE 230 V / 2250 W / 10A CE 230 V / 2500 W / 11A CE

Analog temperature control: 1-10 dial | 2 indicator lights | thermostat **Contact Heat:** 130°F to 450°F (55°-230°C)

CE/ GS/ VDE European Safety Approval. Components: UL/CSA rated.

## PATENTED "SHALLOW-DIP" TECHNOLOGY

- 1 STAINLESS STEEL GRILL TOP 1/8" THICK
- 2 POWER CORD RECEPTACLE
- 3 INDICATOR LIGHTS
- 4 CONTROL KNOB, 1-10 DIAL
- 5 SEALED STAINLESS STEEL HEATING ELEMENT ENCLOSURE